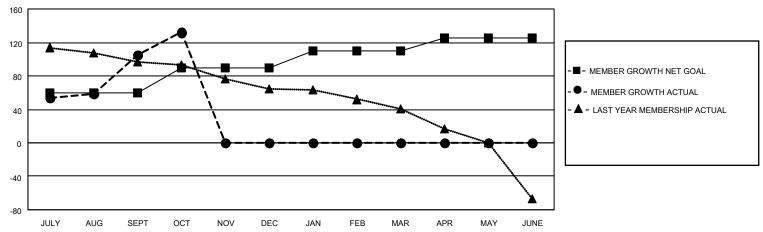

## GOALS AND ACTUAL MEMBERS CUMULATIVE

| DROPPED CLUBS: 0 |    | 23 CLUBS OF 60 ADDED 1 OR<br>MORE NEW MEMBERS | GENDER DISTRIBUTION       |                |  |
|------------------|----|-----------------------------------------------|---------------------------|----------------|--|
|                  |    | NORE NEW WEINBERS                             | MALE                      | 1,256 (74.90%) |  |
|                  |    |                                               | FEMALE                    | 421 (25.10%)   |  |
| DROPPED MEMBERS  |    |                                               | NON BINARY                | 0 (0.00%)      |  |
|                  | 4  |                                               | PREFER NOT TO ANSWER      | 0 (0.00%)      |  |
| DECEASED         | 1  |                                               |                           |                |  |
| CLUB CANCELLED   | 0  | CLICK HERE FOR CUMULATIVE                     | TOTAL FAMILY UNIT MEMBERS | 555            |  |
| OTHER            | 10 | MEMBERSHIP DATA                               |                           |                |  |
| TOTAL            | 11 |                                               | FAMILY MEMBERS PAYING HAI | _F DUES 321    |  |
|                  |    |                                               |                           |                |  |

## LOCATION INDIA District 316 B Results as of: 10/31/2021

| Clubs RESULTS FOR 2021-2022 |   |   |   | Members RESULTS FOR 2021-2022 |    |     |   |
|-----------------------------|---|---|---|-------------------------------|----|-----|---|
|                             |   |   |   |                               |    |     |   |
| JULY/AUG/SEPT               | 2 | 3 | 0 | JULY/AUG/SEPT                 | 60 | 114 | 8 |
| OCT/NOV/DEC                 | 1 | 1 | 0 | OCT/NOV/DEC                   | 30 | 30  | 3 |
| JAN/FEB/MAR                 | 0 | 0 | 0 | JAN/FEB/MAR                   | 20 | 0   | 0 |
| APR/MAY/JUNE                | 0 | 0 | 0 | APR/MAY/JUNE                  | 15 | 0   | 0 |