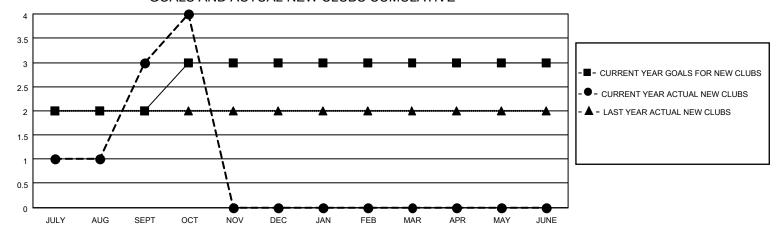

## GOALS AND ACTUAL NEW CLUBS CUMULATIVE

## LOCATION INDIA District 316 B Results as of: 10/31/2021

| Clubs RESULTS FOR 2021-2022 |   |   |   | Members RESULTS FOR 2021-2022 |    |     |   |
|-----------------------------|---|---|---|-------------------------------|----|-----|---|
|                             |   |   |   |                               |    |     |   |
| JULY/AUG/SEPT               | 2 | 3 | 0 | JULY/AUG/SEPT                 | 60 | 114 | 8 |
| OCT/NOV/DEC                 | 1 | 1 | 0 | OCT/NOV/DEC                   | 30 | 30  | 3 |
| JAN/FEB/MAR                 | 0 | 0 | 0 | JAN/FEB/MAR                   | 20 | 0   | 0 |
| APR/MAY/JUNE                | 0 | 0 | 0 | APR/MAY/JUNE                  | 15 | 0   | 0 |